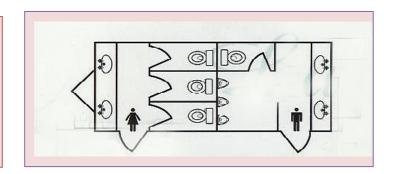

#### www.toilettrailers.com Model TT 3 + 1

Three Toilets and Two Sinks in the Ladies Side and One Toilet, Two Waterless Urinals and One Hand Wash Sink in the Men's Side.

Length: 5.48m (22') Tongue Incl. 6.7m 22')

Width: 2.34m (7'6") Height: 2.90m (9' 6") Model TT 3 + 1