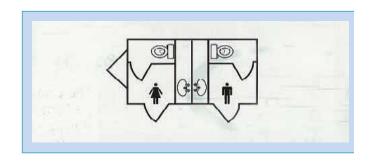

### www.toilettrailers.com Model TT 1 + 1

One Toilet and One Sink in the Ladies Side and One Toilet, One Hand Wash Sink in the Men's Side.

Length: 5.48m (22') Tongue Incl. 6.7m 22')

Width: 2.34m (7'6") Height: 2.90m (9' 6")