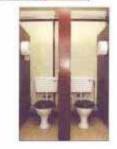

### www.toilettrailers.com Model TT 1 + 1

One Toilet and One Sink in the Ladies Side and One Toilet, One Hand Wash Sink in the Men's Side.

Length: 5.48m (22') Tongue Incl. 6.7m 22')

Width: 2.34m (7'6") Height: 2.90m (9' 6")