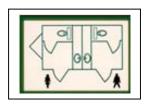

#### www.toilettrailers.com Model TT 4 + 2

Three Toilets and Two Sinks in the Ladies Side and One Toilet, Three Waterless Urinals and Two Hand Wash Sinks in the Men's Side.

Length: 5.48m (22') Tongue Incl. 6.7m 22')

Width: 2.34m (7'6") Height: 2.90m (9' 6") Model TT 4 + 2