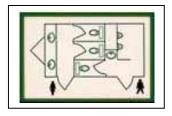

#### www.toilettrailers.com Model TT 4 + 2

Three Toilets and Two Sinks in the Ladies Side and One Toilet, Three Waterless Urinals and Two Hand Wash Sinks in the Men's Side.

Length: 5.48m (22') Tongue Incl. 6.7m 22')

Width: 2.34m (7'6") Height: 2.90m (9' 6") Model TT 4 + 2