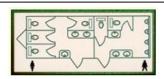

#### www.toilettrailers.com Model TT 3 + 1

Three Toilets and Two Sinks in the Ladies Side and One Toilet, Two Waterless Urinals and One Hand Wash Sink in the Men's Side.

Length: 5.48m (22') Tongue Incl. 6.7m 22')

Width: 2.34m (7'6") Height: 2.90m (9' 6") Model TT 3 + 1