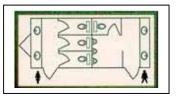

### www.toilettrailers.com Model TT 2 + 1

Two Toilets and Two Sinks in the Ladies Side and One Toilet, Two Waterless Urinals and One Hand Wash Sink in the Men's Side.

Length: 5.48m (22') Tongue Incl. 6.7m 22')

Width: 2.34m (7'6") Height: 2.90m (9' 6") Model TT 2 + 1