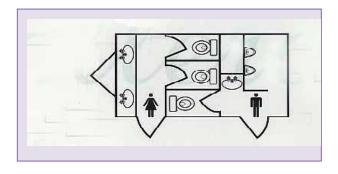

### www.toilettrailers.com Model TT 2 + 1

Two Toilets and Two Sinks in the Ladies Side and One Toilet, Two Waterless Urinals and One Hand Wash Sink in the Men's Side.

Length: 5.48m (22') Tongue Incl. 6.7m 22')

Width: 2.34m (7'6") Height: 2.90m (9' 6") Model TT 2 + 1