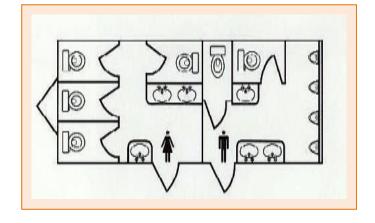

#### www.toilettrailers.com Model TT 4 + 2

Three Toilets and Two Sinks in the Ladies Side and One Toilet, Three Waterless Urinals and Two Hand Wash Sinks in the Men's Side.

Length: 5.48m (22') Tongue Incl. 6.7m 22')

Width: 2.34m (7'6") Height: 2.90m (9' 6") Model TT 4 + 2