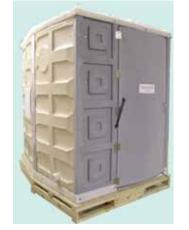

## Porta John<sub>®</sub> Shower and Change Room

Model SCR 369 Shower & Change Room Ships Assembled

Exterior View of Model SCR 369 & SCRT 4000

Model SCRT 4000 Shower & Toilet

These units can be ordered as a shower/change room or as a shower and toilet combination.