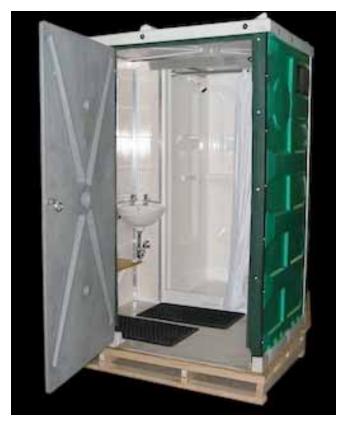

## Porta John<sub>®</sub> Shower and Change Room

Model SCR 369 Shower & Change Room Ships Assembled

Exterior View of Model SCR 369 & SCRT 4000

Model SCRT 4000 Shower & Toilet

These units can be ordered as a shower/change room or as a shower and toilet combination.

# Shower/Toilet Combination Porta John® Can Place This Anywhere

SCRT 4000 (ships assembled)