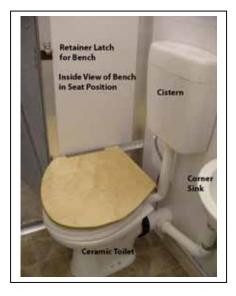

</sub> Shower and Change Room



Model SCR 369 Shower & Change Room Ships Assembled





Exterior View of Model SCR 369 & SCRT 4000

Model SCRT 4000 Shower & Toilet

These units can be ordered as a shower/change room or as a shower and toilet combination.

Toilets.com, Inc. *featuring* Porta John<sup>®</sup> Brand Products Ph. 800-521-6310 (US) Ph. 1-586-739-4611 (Int'I) E-Mail: <u>info@toilets.com</u> Web Page: <u>www.toilets.com</u>

# Shower/Toilet Combination Porta John® Can Place This Anywhere



SCRT 4000 (ships assembled)

#### How it Works

Water Source: Garden Hose Your Hot Water Tank or Our Installed Hot Water Tank Waste Disposal: Our Holding Tank Your Sewer or Septic Tank Availability Call for a Quote With Freight

#### www.portableshowers.com

### Model SCRT 4000

Inside View







### When a portable toilet is not an option.