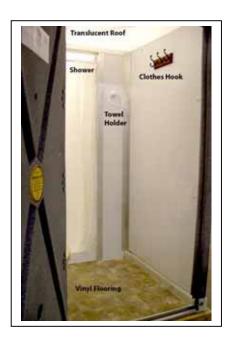

sub> Shower and Change Room



Model SCR 369 Shower & Change Room Ships Assembled





Exterior View of Model SCR 369 & SCRT 4000

Model SCRT 4000 Shower & Toilet

These units can be ordered as a shower/change room or as a shower and toilet combination.

Toilets.com, Inc. *featuring* Porta John<sup>®</sup> Brand Products Ph. 800-521-6310 (US) Ph. 1-586-739-4611 (Int'I) E-Mail: <u>info@toilets.com</u> Web Page: <u>www.toilets.com</u>

# Shower/Toilet Combination Porta John® Can Place This Anywhere



SCRT 4000 (ships assembled)

#### How it Works

Water Source: Garden Hose Your Hot Water Tank or Our Installed Hot Water Tank Waste Disposal: Our Holding Tank Your Sewer or Septic Tank Availability Call for a Quote With Freight

#### www.portableshowers.com

### Model SCRT 4000

Inside View







### When a portable toilet is not an option.