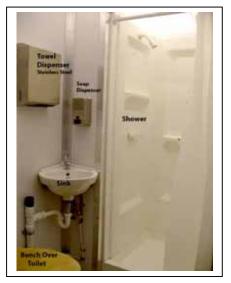

b> Shower and Change Room



Model SCR 369 Shower & Change Room Ships Assembled





Exterior View of Model SCR 369 & SCRT 4000

Model SCRT 4000 Shower & Toilet

These units can be ordered as a shower/change room or as a shower and toilet combination.

Toilets.com, Inc. *featuring* Porta John<sup>®</sup> Brand Products Ph. 800-521-6310 (US) Ph. 1-586-739-4611 (Int'I) E-Mail: <u>info@toilets.com</u> Web Page: <u>www.toilets.com</u>

# Shower/Toilet Combination Porta John® Can Place This Anywhere



SCRT 4000 (ships assembled)

#### How it Works

Water Source: Garden Hose Your Hot Water Tank or Our Installed Hot Water Tank Waste Disposal: Our Holding Tank Your Sewer or Septic Tank Availability Call for a Quote With Freight

#### www.portableshowers.com

### Model SCRT 4000

Inside View







### When a portable toilet is not an option.