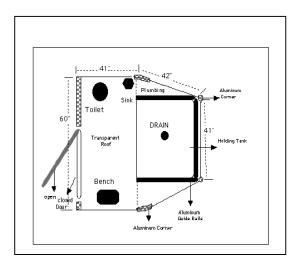

## Porta John<sub>®</sub> Shower and Change Room



Model SCR 369 Shower & Change Room Ships Assembled





Exterior View of Model SCR 369 & SCRT 4000

Model SCRT 4000 Shower & Toilet

These units can be ordered as a shower/change room or as a shower and toilet combination.

Toilets.com, Inc. *featuring* Porta John<sup>®</sup> Brand Products Ph. 800-521-6310 (US) Ph. 1-586-739-4611 (Int'I) E-Mail: <u>info@toilets.com</u> Web Page: <u>www.toilets.com</u>

# Shower/Toilet Combination Porta John® Can Place This Anywhere



SCRT 4000 (ships assembled)

#### How it Works

Water Source: Garden Hose Your Hot Water Tank or Our Installed Hot Water Tank Waste Disposal: Our Holding Tank Your Sewer or Septic Tank Availability Call for a Quote With Freight

#### www.portableshowers.com

### Model SCRT 4000

Inside View







### When a portable toilet is not an option.