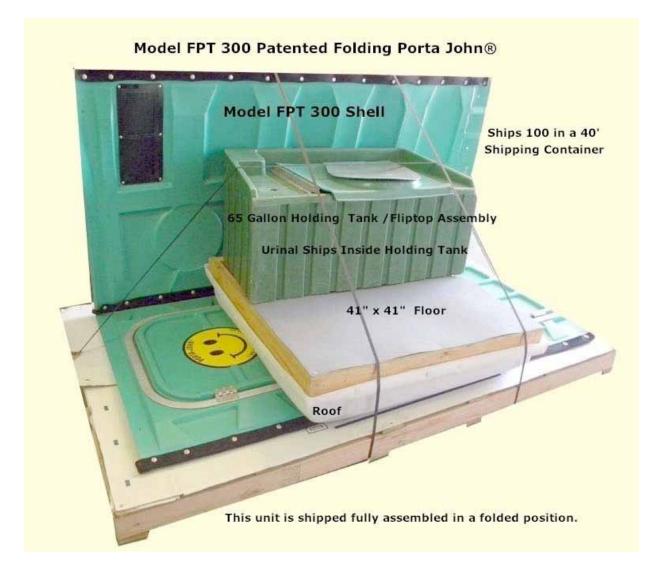

## **Cost Efficient Shipping and Storage of Assembled Portable Toilets**

Model FPT 300 - HSR 300 - FPTR 300 Ships as Pictured and Stores Assembled or Disassembled Can be Made Permanent or Left Temporary Ships 100 In a 40' Container Deploys in Less Than 3 Minutes