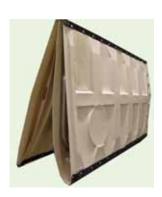

# Hunters Special

The Hunter Special HSR 300 is suitable for use both as a portable toilet and hunting blind.

Top View as A Blind