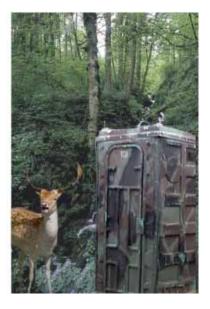

# Hunters Special

The Hunter Special HSR 300 is suitable for use both as a portable toilet and hunting blind.

Top View as A Blind