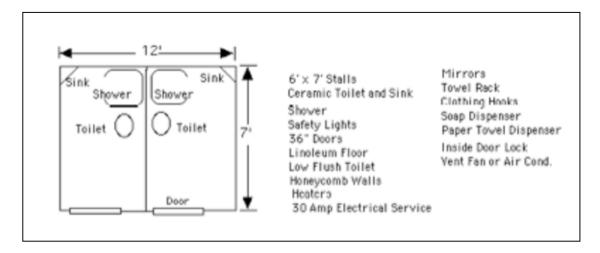

## **Dual Stall Lavatory Building**

**Ground Level** 

### HospitalTents.com, Inc.

Phone:1-800-521-6310 Fax:1-586-731-0670 E-mail: info@toilets.com Web Site: www.toilets.com

Options:

Air Conditioning Heat Hot Water Heater ADA Compliant Stall Shower Stalls

Ground Level Fresh Water Flush Allows any Stall to be ADA Compliant

No Chemicals No Waste in Building

Easily Relocation - No Stairs - Cost Efficient Water Source Can Be a Garden Hose

Waste Disposal

Holding Tank - Septic Tank - Sewer