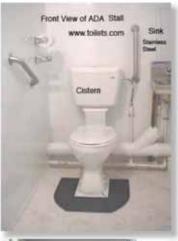

### HospitalTents.com, Inc.

Phone:1-800-521-6310 Fax:1-586-731-0670 E-mail: info@toilets.com Web Site: www.toilets.com

Options:

Air Conditioning Heat Hot Water Heater ADA Compliant Stall Shower Stalls

Ground Level Fresh Water Flush Allows any Stall to be ADA Compliant

### Components of The Ground Level - Fresh Water Flush System

PATENT #6,721,967

Chrome Plated Water Limited Flow Faucet

Ceramic Corner Sink With Mounting Brackets

High Impact Plastic Toilet Seat

Ceramic Back-Flush Fresh Water Flush Toilet

Plastic Cistern With Water Saver Option

Maximum Water Flush: 6 Liters Minimum Water Flush: 3 Liters

300 Gallon Waste Holding Tank

Waste tank plumbs to the ground level toilet.

Optional - Only Required if No Sewer or Septic Tank Available