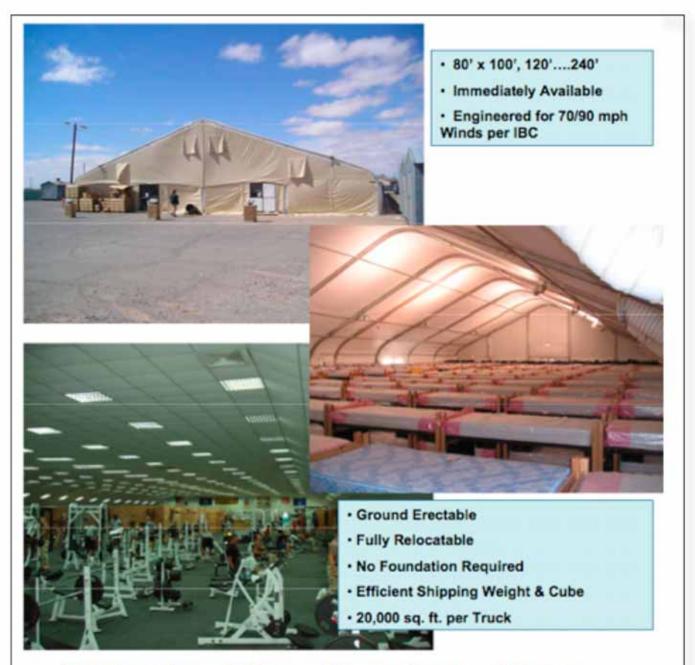

### Advantages:

- · Install like a Structure
- Customized to Your Needs and Satisfaction
- Wide Range of Sizes
- Clear Span with No Center Poles
- Moveable and Expandable
- Engineered for Durability and Service
- No Foundation Required 4" Wood Floor Included

Can be used for hospitals, hangars, housing, storage, base camps, etc.

Warehousing - Military - Recreational - Housing