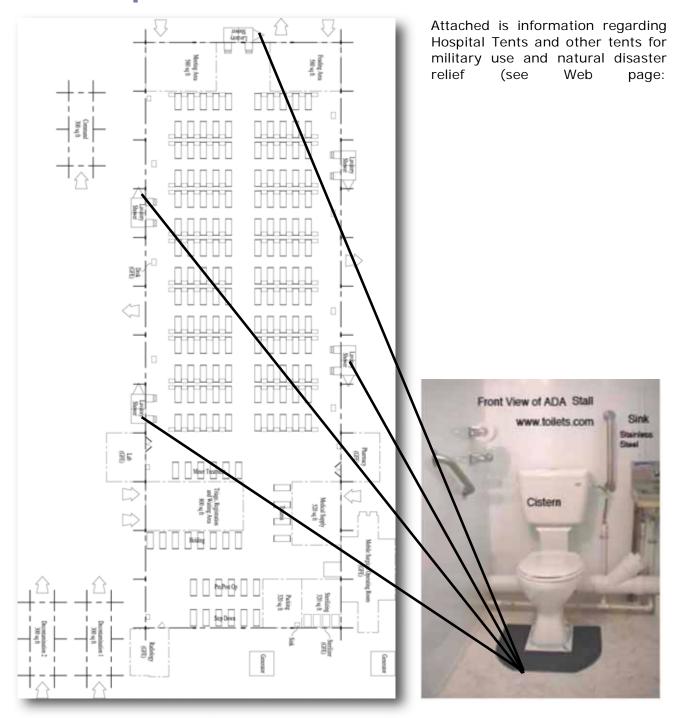

### HospitalTents.com, Inc.

Phone:1-800-521-6310 Fax:1-586-731-0670 E-mail: info@toilets.com Web Site: www.toilets.com

Options:

Air Conditioning Heat Hot Water Heater ADA Compliant Stall Shower Stalls

Ground Level Fresh Water Flush Allows any Stall to be ADA Compliant

No Chemicals No Waste in Building

Easily Relocation - No Stairs - Cost Efficient Water Source Can Be a Garden Hose

Waste Disposal

Holding Tank - Septic Tank - Sewer

### Components of The Ground Level - Fresh Water Flush System

PATENT #6,721,967

Chrome Plated Water Limited Flow Faucet

Ceramic Corner Sink With Mounting Brackets

High Impact Plastic Toilet Seat

Ceramic Back-Flush Fresh Water Flush Toilet

Plastic Cistern With Water Saver Option

Maximum Water Flush: 6 Liters Minimum Water Flush: 3 Liters

300 Gallon Waste Holding Tank

Waste tank plumbs to the ground level toilet.

Optional - Only Required if No Sewer or Septic Tank Available