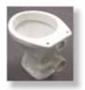

### Components of The Ground Level - Fresh Water Flush System

PATENT #6,721,967

Chrome Plated Water Limited Flow Faucet

Ceramic Corner Sink With Mounting Brackets

High Impact Plastic Toilet Seat

Ceramic Back-Flush Fresh Water Flush Toilet

Plastic Cistern With Water Saver Option

Maximum Water Flush: 6 Liters Minimum Water Flush: 3 Liters

300 Gallon Waste Holding Tank

Waste tank plumbs to the ground level toilet.

Optional - Only Required if No Sewer or Septic Tank Available