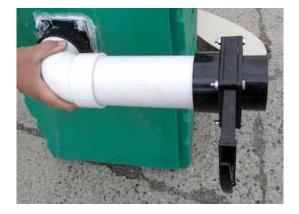

## Sani Jon® Dump Your Own Model SJ 450D

Model SJ 450DV (Dump Valve Toilet) Can Be Trailer Mounted

Fig. 1 Sani Jon® with 3" Dump Valve Protection

Fig. 2 Attach Bracket

Fig. 3 Attach 90 Degree Elbow

Fig. 5 Attach