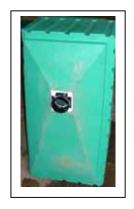

### Green John® Model GJ 350DV Portable Toilet

Dimensions: 41" (1.04m) x 41" (1.04m) x 80" 2.03m)

Model GJ 350DV Rear View

Model GJ 350DV

Can Be Ground Level or Trailer Mounted

Model GJ 350 is a Standard Duty Multi Faceted Portable Toilet.