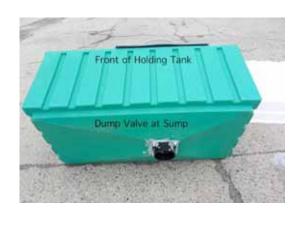

View of Installed Dump Valve Model GJ 350DV Ships Assembled

Tank fits out the door - flip top for complete tank cleaning and inspection for unauthorized ordinance

Holding Tank Model GJ 350DV & Top View

Model GJ 350DV Portable Toilet Holding Tank/ Dump Valve