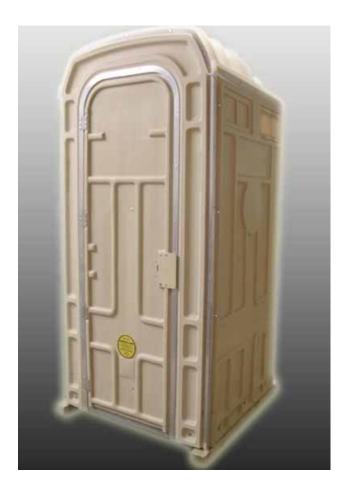

### Green John® Model GJ 350DV Portable Toilet

Dimensions: 41" (1.04m) x 41" (1.04m) x 80" 2.03m)

Model GJ 350DV Rear View

Model GJ 350DV

Can Be Ground Level or Trailer Mounted

Model GJ 350 is a Standard Duty Multi Faceted Portable Toilet.