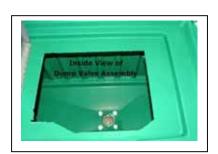

Dump Valve

Fig. 6 Dump Valve Inside View

3

After dumping the holding tank, pour several gallons of water to wash tank bottom and exit pipe.

Recharge holding tank with several ounces of EMJ 2075 deodorizing chemical added to five gallons of water. In cold climates always add a salt water mix after you dump the tank.