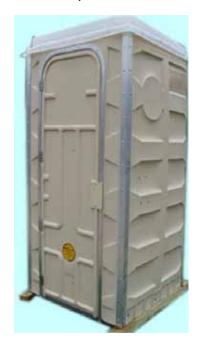

### Green John® Model GJ 350DV Portable Toilet

Dimensions: 41" (1.04m) x 41" (1.04m) x 80" 2.03m)

Model GJ 350DV Rear View

Model GJ 350DV

Can Be Ground Level or Trailer Mounted

Model GJ 350 is a Standard Duty Multi Faceted Portable Toilet.