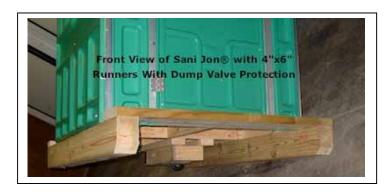

## Sani Jon® Dump Your Own Model SJ 450D

Model SJ 450DV (Dump Valve Toilet) Can Be Trailer Mounted

Fig. 1 Sani Jon® with 3" Dump Valve Protection

Fig. 2 Attach Bracket

Fig. 3 Attach 90 Degree Elbow

Fig. 5 Attach

Dump Valve

Fig. 6 Dump Valve Inside View

3

After dumping the holding tank, pour several gallons of water to wash tank bottom and exit pipe.

Recharge holding tank with several ounces of EMJ 2075 deodorizing chemical added to five gallons of water. In cold climates always add a salt water mix after you dump the tank.