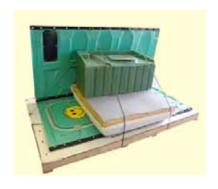

## www.foldingtoilet.com

Model FPT 300DV

All of The Parts Model FPT 300DV

Tank Fits Through The Door

Back Inside Urinal Stores Inside Tank

Ships Fully Assembled In a Folded Position