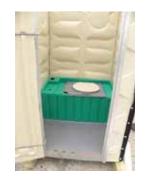

### Green John® Model GJ 350DV Portable Toilet

Dimensions: 41" (1.04m) x 41" (1.04m) x 80" 2.03m)

Model GJ 350DV Rear View

Model GJ 350DV

Can Be Ground Level or Trailer Mounted

Model GJ 350 is a Standard Duty Multi Faceted Portable Toilet.

View of Installed Dump Valve Model GJ 350DV Ships Assembled

Tank fits out the door - flip top for complete tank cleaning and inspection for unauthorized ordinance

Holding Tank Model GJ 350DV & Top View

Model GJ 350DV Portable Toilet Holding Tank/ Dump Valve