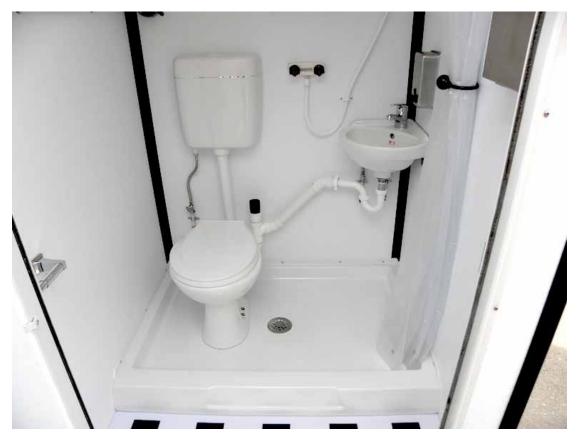

# addabath.com

P-Trap Toilet and Connector Add-A-Bath Components

Water Saver Cistern

P-Trap Toilet

How it Works

P-Trap Connector

P-Trap Toilet & Connector

The add-a-bath lavatory kit can be installed in the following: outbuildings – garage – sick room closets – basement – commercial – warehouse

### **Water Source**

Garden Hose - Hard Plumbed - Water Tank

### **Waste Disposal**

Sewer - Septic Tank - Holding Tank

#### Toilets.com

Phone: 800-521-6310 Fax: 586-739-4611 E-mail: <a href="mailto:info@toilets.com">info@toilets.com</a> Web Page: <a href="mailto:www.toilets.com">www.toilets.com</a>

P-Trap Toilet & Connector Assembled

# addabath.com

add a bath kit components in use

**Automatic Faucet** 

Closet Bathroom

Waste Exit & Water Intake

2" - 3" - 4" Waste Exit

Basement Bathroom Outbuilding Bathroom

The Add-A-Bath lavatory kit can be installed in the following: outbuildings – garage – sick room closets – basement – commercial – warehouse, etc.