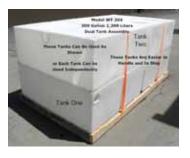

tank from Porta John®. The dimensions for the black waste tank or white water tank are 48" wide x 84" long x 18" high (see attached pictures below).

Waste Tank

Water Tanks