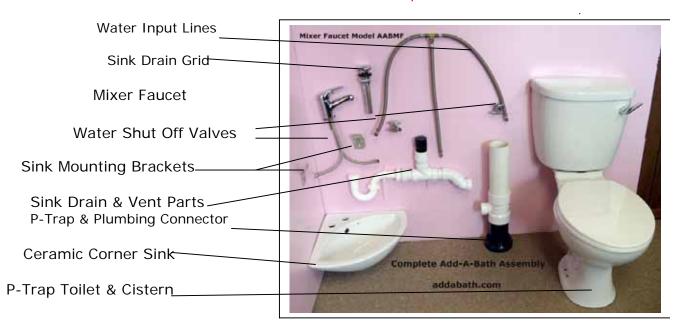

# addabath.com

P-Trap Toilet and Connector Add-A-Bath Components

Water Saver Cistern

P-Trap Toilet

How it Works

P-Trap Connector

P-Trap Toilet & Connector

The add-a-bath lavatory kit can be installed in the following: outbuildings – garage – sick room closets – basement – commercial – warehouse

### **Water Source**

Garden Hose - Hard Plumbed - Water Tank

### **Waste Disposal**

Sewer - Septic Tank - Holding Tank

#### Toilets.com

Phone: 800-521-6310 Fax: 586-739-4611 E-mail: <a href="mailto:info@toilets.com">info@toilets.com</a> Web Page: <a href="mailto:www.toilets.com">www.toilets.com</a>

P-Trap Toilet & Connector Assembled