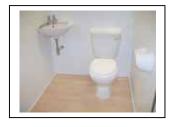

# addabath.com

add a bath kit components in use

**Automatic Faucet** 

Closet Bathroom

Waste Exit & Water Intake

2" - 3" - 4" Waste Exit

Basement Bathroom Outbuilding Bathroom

The Add-A-Bath lavatory kit can be installed in the following: outbuildings – garage – sick room closets – basement – commercial – warehouse, etc.