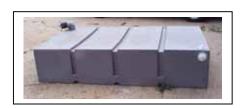

Trap toilet, as shown in the require ground excavation. The excavation and you may be water from the shower into the installations that require a can be partially buried to allow off to flow into the waste tank. reconditioned 300 gallon waste

tank from Porta John®. The dimensions for the black waste tank or white water tank are 48" wide x 84" long x 18" high (see attached pictures below).

Waste Tank

Water Tanks