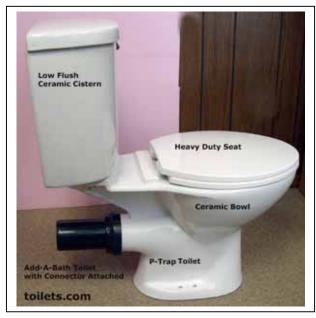

# addabath.com

P-Trap Toilet and Connector Add-A-Bath Components

Water Saver Cistern

P-Trap Toilet

How it Works

P-Trap Connector

P-Trap Toilet & Connector

The add-a-bath lavatory kit can be installed in the following: outbuildings – garage – sick room closets – basement – commercial – warehouse

#### Toilets.com

Phone: 800-521-6310 Fax: 586-739-4611 E-mail: <a href="mailto:info@toilets.com">info@toilets.com</a> Web Page: <a href="mailto:www.toilets.com">www.toilets.com</a>

P-Trap Toilet & Connector Assembled