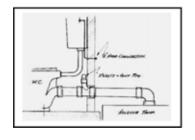

### Add-A-Bath Placed In a Shower

The Add A Bath can be placed in a shower stall that you can purchase at any home

improvement store. The Pattached picture, does not shower may require ground allowed to discharge the grey ground. For those add-a-bath holding tank, the waste tank for the shower grey water run-You can purchase a new or

Trap toilet, as shown in the require ground excavation. The excavation and you may be water from the shower into the installations that require a can be partially buried to allow off to flow into the waste tank. reconditioned 300 gallon waste