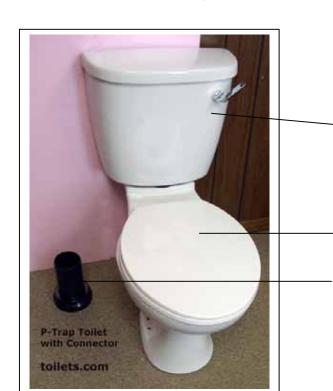

# addabath.com

P-Trap Toilet and Connector Add-A-Bath Components

Water Saver Cistern

P-Trap Toilet

How it Works

P-Trap Connector

P-Trap Toilet & Connector

The add-a-bath lavatory kit can be installed in the following: outbuildings – garage – sick room closets – basement – commercial – warehouse

#### Toilets.com

Phone: 800-521-6310 Fax: 586-739-4611 E-mail: <a href="mailto:info@toilets.com">info@toilets.com</a> Web Page: <a href="mailto:www.toilets.com">www.toilets.com</a>

P-Trap Toilet & Connector Assembled