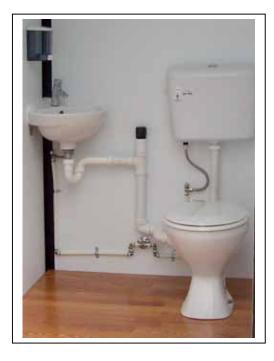

# addabath.com

P-Trap Toilet and Connector Add-A-Bath Components

Water Saver Cistern

P-Trap Toilet

How it Works

P-Trap Connector

P-Trap Toilet & Connector

The add-a-bath lavatory kit can be installed in the following: outbuildings – garage – sick room closets – basement – commercial – warehouse

### **Water Source**

Garden Hose - Hard Plumbed - Water Tank

### **Waste Disposal**

Sewer - Septic Tank - Holding Tank

#### Toilets.com

Phone: 800-521-6310 Fax: 586-739-4611 E-mail: <a href="mailto:info@toilets.com">info@toilets.com</a> Web Page: <a href="mailto:www.toilets.com">www.toilets.com</a>

P-Trap Toilet & Connector Assembled