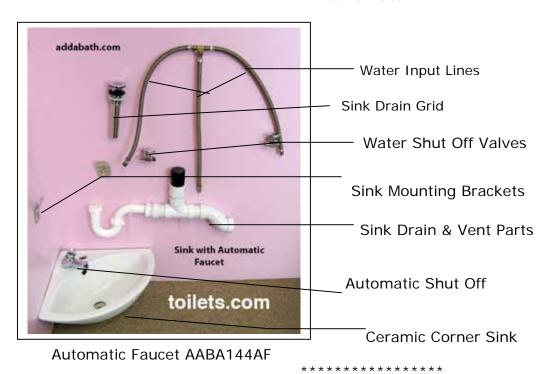

# addabath.com

Automatic Faucet Add-A-Bath Component

Automatic faucet shuts off water in 9 seconds and is used with our 300 gallon holding tank to save water.

Mixer Faucet Add-A-Bath Component

Mixer Faucet is used with hot water and a sewer or septic tank connection

Mixer Faucet AABA144MF