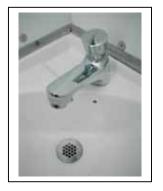

# addabath.com

Automatic Faucet Add-A-Bath Component

Automatic faucet shuts off water in 9 seconds and is used with our 300 gallon holding tank to save water.

Mixer Faucet Add-A-Bath Component

Mixer Faucet is used with hot water and a sewer or septic tank connection

Mixer Faucet AABA144MF